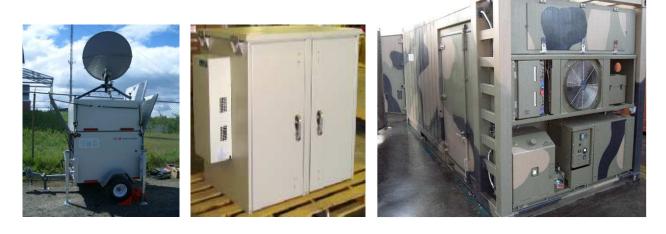

Shelters can be supplied in customized formats from single racks to modified sea freight containers. With full environmental control, systems can be provided with TV and radio transmitters complete with air conditioning, heating, voltage regulation, generators, solar power, towers and antennas. Extremely strong and rugged construction provides a fast and secure deployment to remote locations or for unattended sites. Systems are designed for severe weather conditions and temperature variations of -20 to +50°C and with optional remote monitoring, site parameters and security can be continuously maintained via the internet or link equipment.