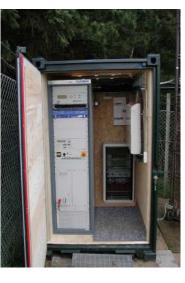

Shelters can be supplied in customized formats from single racks to modified sea freight containers. With full environmental control, systems can be provided with TV and radio transmitters complete with air conditioning, heating, voltage regulation, generators, solar power, towers and antennas. Extremely strong and rugged construction provides a fast and secure deployment to remote locations or for unattended sites. Systems are designed for severe weather conditions and temperature variations of -20 to +50°C and with optional remote monitoring, site parameters and security can be continuously maintained via the internet or link equipment.